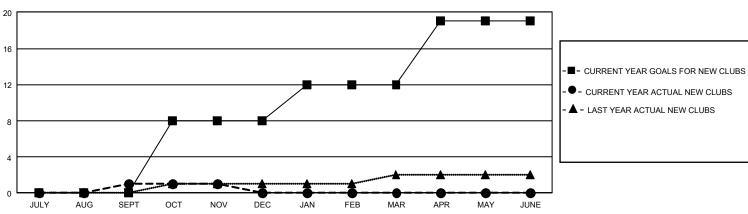

## GAT MONTHLY MEMBERSHIP PROGRESS REPORT Results

GMT Constitutional Area 4, Group A

REPORT DOES NOT INCLUDE CLUBS IN UNDISTRICTED AREAS.

| Clubs                 |               |           |               | Members               |                          |                         |                                                    |
|-----------------------|---------------|-----------|---------------|-----------------------|--------------------------|-------------------------|----------------------------------------------------|
| RESULTS FOR 2023-2024 |               |           |               | RESULTS FOR 2023-2024 |                          |                         |                                                    |
| QUARTER               | NEW CLUB GOAL | NEW CLUBS | DROPPED CLUBS | QUARTER               | EMBER GROWTH NET<br>GOAL | MEMBER GROWTH<br>ACTUAL | DROPPED MEMBERS<br>ACTUAL (including<br>transfers) |
| JULY/AUG/SEPT         | 0             | 1         | 9             | JULY/AUG/SEPT         | 198                      | 195                     | 355                                                |
| OCT/NOV/DEC           | 24            | 0         | 1             | OCT/NOV/DEC           | 195                      | 236                     | 254                                                |
| JAN/FEB/MAR           | 12            | 0         | 0             | JAN/FEB/MAR           | 256                      | 0                       | 0                                                  |
| APR/MAY/JUNE          | 21            | 0         | 0             | APR/MAY/JUNE          | 291                      | 0                       | 0                                                  |