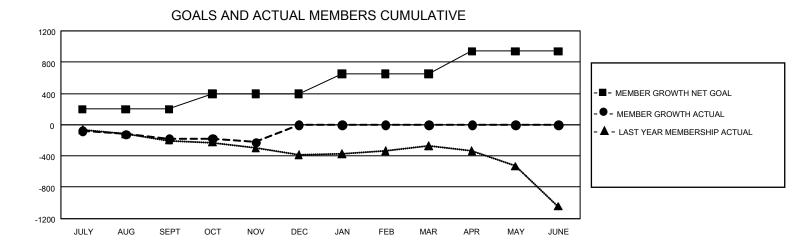

## GAT MONTHLY MEMBERSHIP PROGRESS REPORT Results

GMT Constitutional Area 4, Group A

REPORT DOES NOT INCLUDE CLUBS IN UNDISTRICTED AREAS.

| Clubs                 |               |           |               | Members               |                          |                         |                                                    |
|-----------------------|---------------|-----------|---------------|-----------------------|--------------------------|-------------------------|----------------------------------------------------|
| RESULTS FOR 2023-2024 |               |           |               | RESULTS FOR 2023-2024 |                          |                         |                                                    |
| QUARTER               | NEW CLUB GOAL | NEW CLUBS | DROPPED CLUBS | QUARTER               | EMBER GROWTH NET<br>GOAL | MEMBER GROWTH<br>ACTUAL | DROPPED MEMBERS<br>ACTUAL (including<br>transfers) |
| JULY/AUG/SEPT         | 0             | 1         | 9             | JULY/AUG/SEPT         | 198                      | 195                     | 355                                                |
| OCT/NOV/DEC           | 24            | 0         | 1             | OCT/NOV/DEC           | 195                      | 236                     | 254                                                |
| JAN/FEB/MAR           | 12            | 0         | 0             | JAN/FEB/MAR           | 256                      | 0                       | 0                                                  |
| APR/MAY/JUNE          | 21            | 0         | 0             | APR/MAY/JUNE          | 291                      | 0                       | 0                                                  |